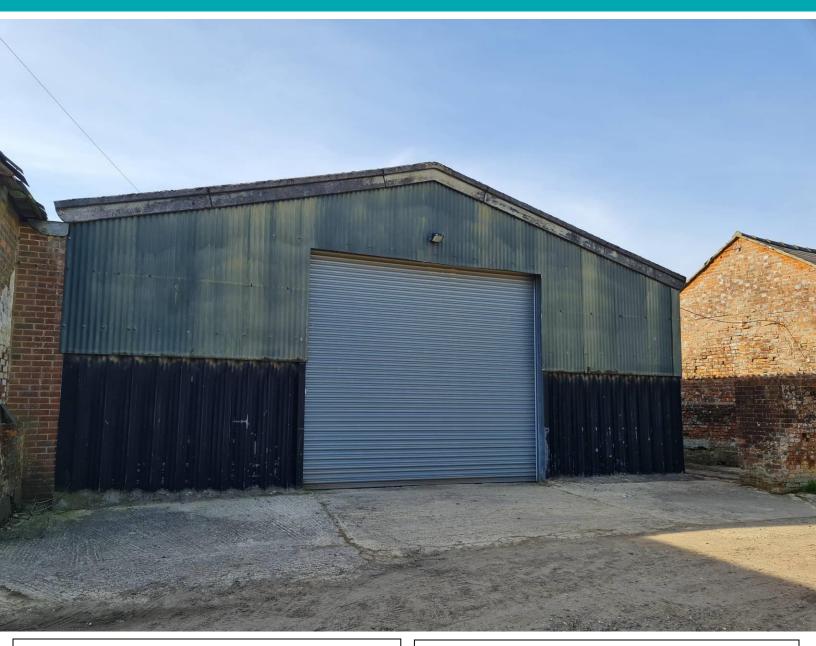

## The Green Barn, Lower Farm, Chisbury, SN8 3JA

A secure, well positioned concrete block & steel portal frame industrial unit in a peaceful rural location with shared lavatory facilities and parking.

The Green Barn comes to a total of approximately 2,000 sq ft and benefits from an up and over electric roller shutter door, single phase electricity, and allocated parking.